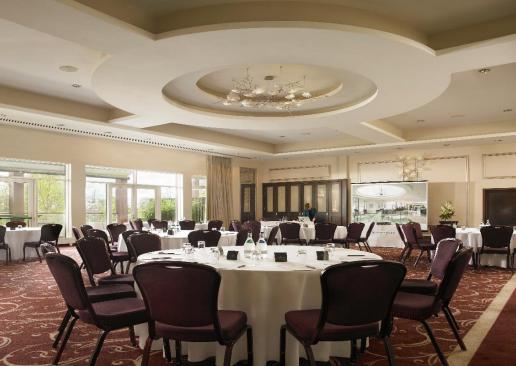

# Event Space.

12 State of the art meeting rooms

The Tara suite ballroom for maximum 350 theatre style

Smaller boardrooms in the new wing & Old House

#### Private Dining Options.

Drawing room can cater for up to 50 guests
The Darley suite can cater for up to 130 guests
The Tara suite can cater for 280 guests banqueting
Private dining options in the old house