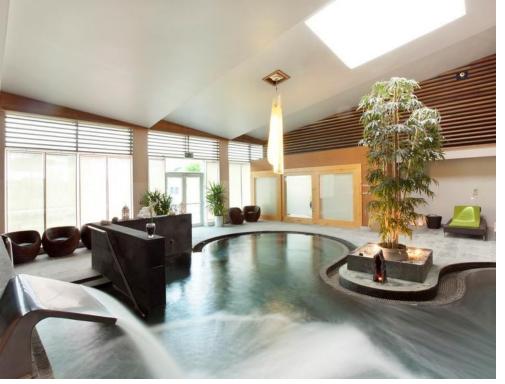

## Seoid Spa.

Seoid, which is the Irish word for jewel, features:

16 treatment rooms

Hydrotherapy Pool

Sabbia Med

Rasul Mud Chamber

Thermal Suite

Outdoor Hot Tub

Superior products, Image Skincare & Voya