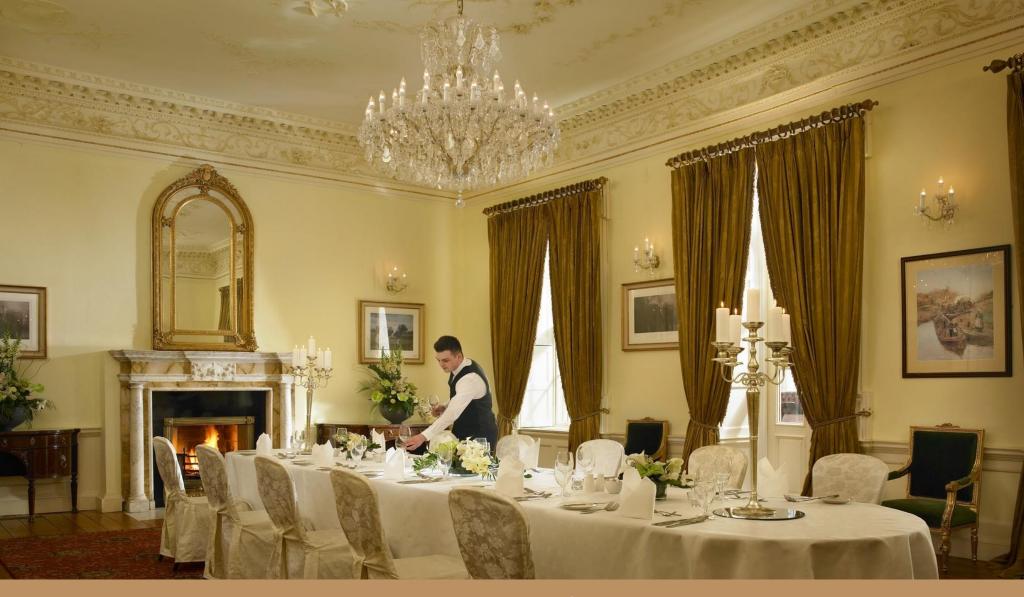

#### Private Dining Options.

Drawing room can cater for up to 50 guests
The Darley suite can cater for up to 130 guests
The Tara suite can cater for 280 guests banqueting
Private dining options in the old house