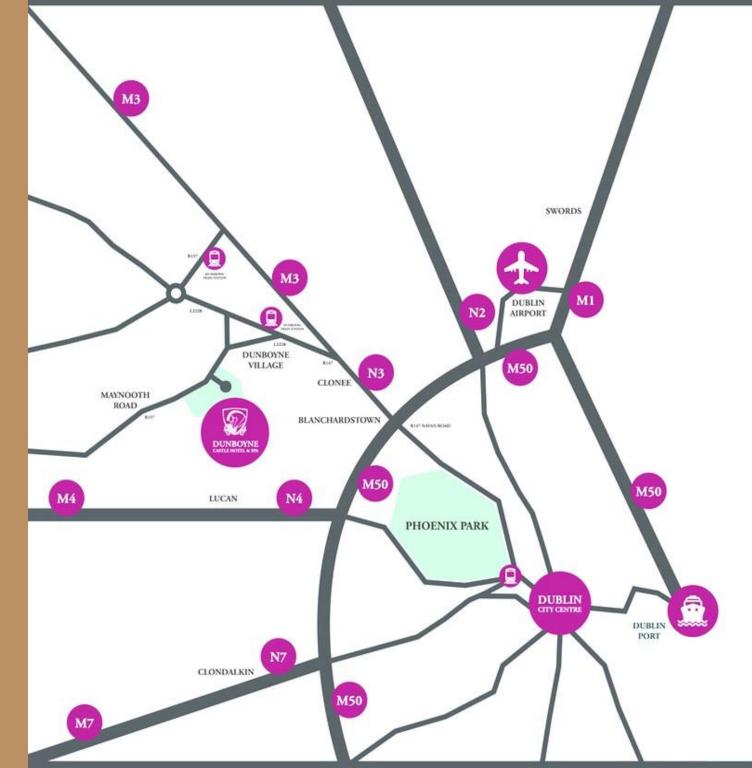

# Location.

Located in the village of Dunboyne

### Location.

Just off the N3 & M50 road networks

Only 18km from Dublin City Centre

> 20km from Dublin Airport

## Dunboyne Castle Hotel & Spa At a Glance.

Set in an idyllic location nestled within the village of Dunboyne in county Meath, surrounded by countryside

Located 20 km from Dublin international airport and 18 km from Dublin city centre