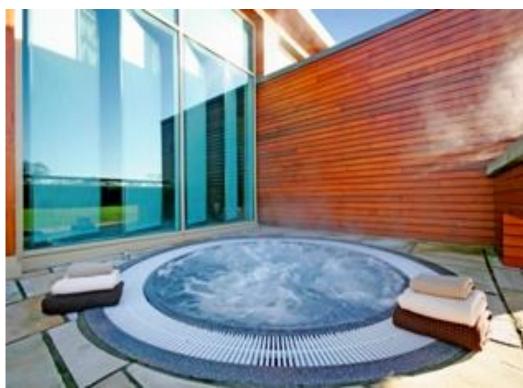

## Seoid Spa.

Seoid, which is the Irish word for jewel, features:

16 treatment rooms

Hydrotherapy Pool

Sabbia Med

Rasul Mud Chamber

Thermal Suite

Outdoor Hot Tub