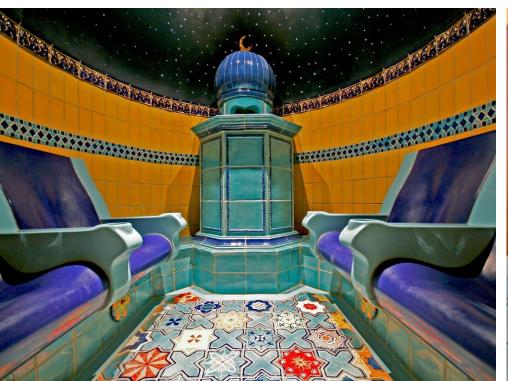

## Seoid Spa.

Seoid, which is the Irish word for jewel, features:

16 treatment rooms

Hydrotherapy Pool

Sabbia Med

Rasul Mud Chamber

Thermal Suite

Outdoor Hot Tub

Superior products, Image Skincare & Voya