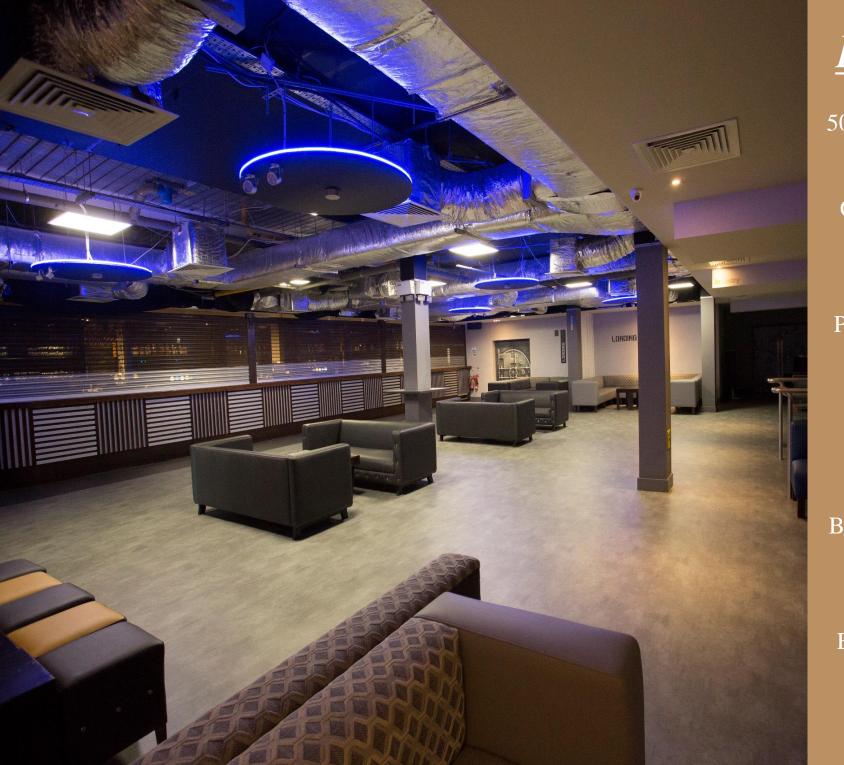

# *Industry.*

500 metres squared

Our large indoor event space is perfect for:

Product Launches

Car Launches

Indoor Team
Building Activities

Impressive Exclusive Parties