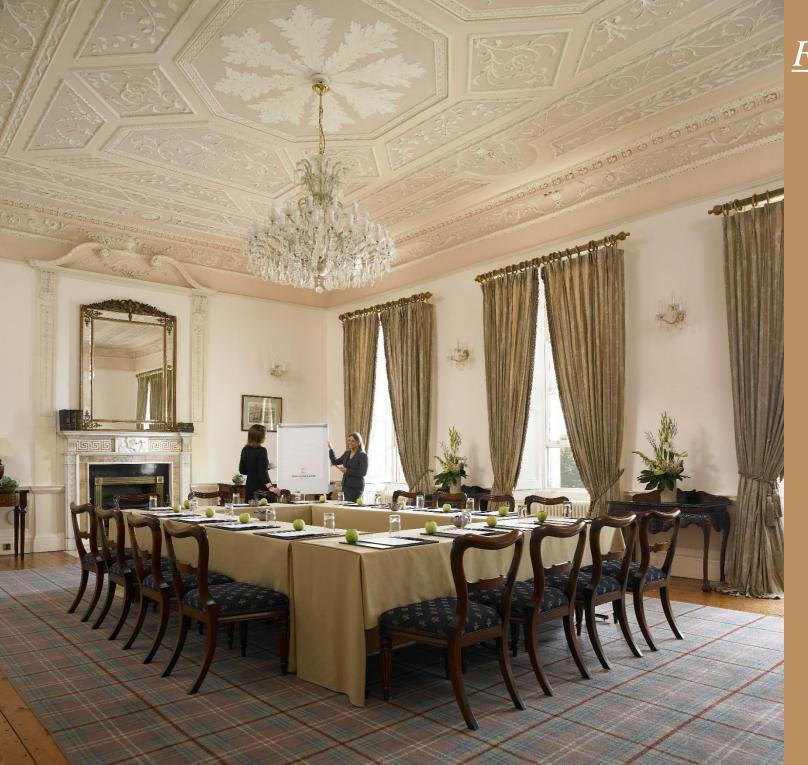

#### Francini Suite.

Infused with the elegance & refinements of the 18th century

Perfect for board meetings

Natural Light

High Ceiling

Chandelier