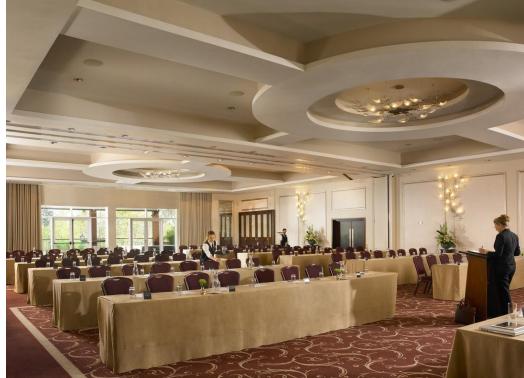

# Event Space.

12 State of the art meeting rooms

The Tara suite ballroom for maximum 350 theatre style

Smaller boardrooms in the new wing & Old House

#### Private Dining Options.

Drawing room can cater for up to 50 guests
The Darley suite can cater for up to 130 guests
The Tara suite can cater for 280 guests banqueting
Private dining options in the old house