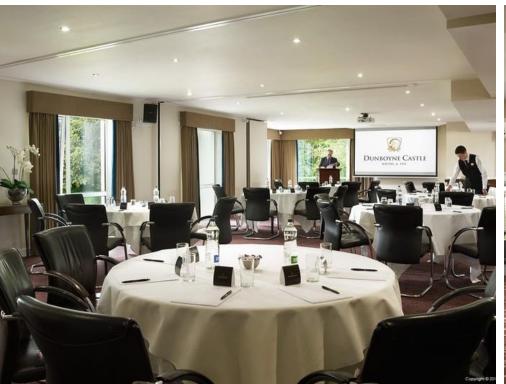

# Event Space.

12 State of the art meeting rooms

The Tara suite ballroom for maximum 350 theatre style

Smaller boardrooms in the new wing & Old House

#### Private Dining Options.

Drawing room can cater for up to 50 guests
The Darley suite can cater for up to 130 guests
The Tara suite can cater for 280 guests banqueting
Private dining options in the old house